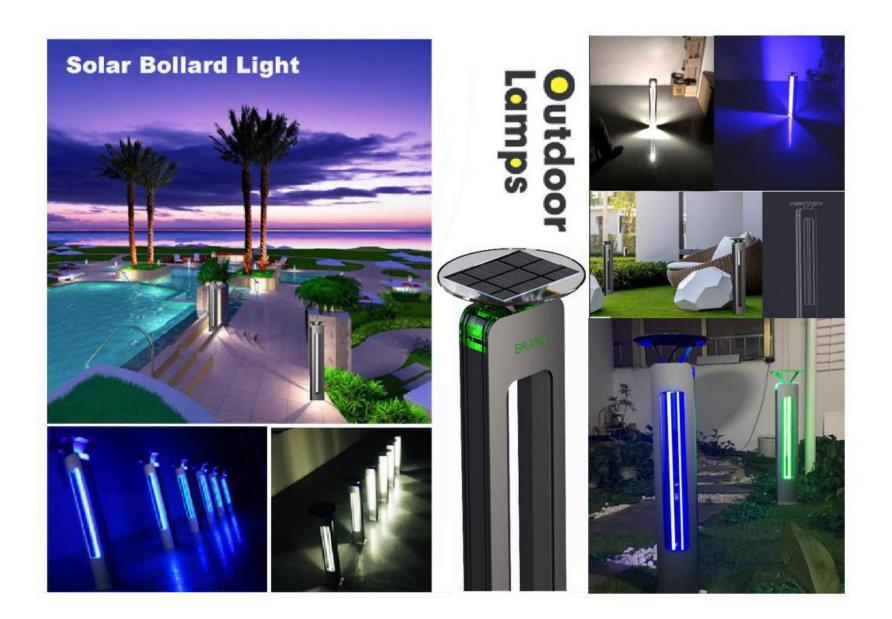

## KONTAK NEW PATENT DESIGN SOLAR BOLLARD LED LIGHT KTSL6806

## 2019 NEW SOLAR BOLLARD LED LIGHT

\* WHITE LED LIGHT \* COLR LED LIGHT \* VOICE CONTROL \* ALUMINUM ALLOY

|   | Model                   | KONTAK (Solar Bollard Led Light )      |
|---|-------------------------|----------------------------------------|
| • | LED                     | 1W Color , 3W White                    |
|   | LED Lifespan            | +50000hrs                              |
|   | Battery                 | lithium battery 3.7V 2.6AH             |
|   | battery Lifespan        | 5years                                 |
|   | solar panel             | 3W , 19% efficiency monocrystalsilicon |
|   | Height                  | 60CM (Other size can be customize)     |
|   | Space between<br>lights | 5-10m                                  |
|   | Charging method         | Solar power                            |
|   | Colar charging time     | 6-8hrs by bright sunshine              |
|   | Lighting time           | 3-5 nights                             |
|   | Sensor                  | Night sensor + Voice controller        |
|   | Material                | Aluminum Alloy (oxidition)             |
|   | IP level                | 65                                     |
|   | Working<br>Temperature  | -25°C to 65°C                          |
|   | Warrenty                | 3 years                                |
|   | Product size            | 60*100*600mm                           |
|   | Carton size             | 69*26*20CM (2pcs per carton)           |
|   |                         |                                        |