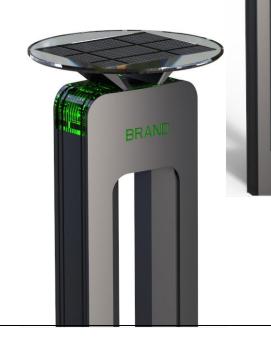

## KONTAK NEW PATENT DESIGN SOLAR BOLLARD LED LIGHT KTSL6806

## 2019 NEW SOLAR BOLLARD LED LIGHT

\* WHITE LED LIGHT \* COLR LED LIGHT \* VOICE CONTROL \* ALUMINUM ALLOY

|   | Model                   | KONTAK (Solar Bollard Led Light )      |
|---|-------------------------|----------------------------------------|
| • | LED                     | 1W Color , 3W White                    |
|   | LED Lifespan            | +50000hrs                              |
|   | Battery                 | lithium battery 3.7V 2.6AH             |
|   | battery Lifespan        | 5years                                 |
|   | solar panel             | 3W , 19% efficiency monocrystalsilicon |
|   | Height                  | 60CM (Other size can be customize)     |
|   | Space between<br>lights | 5-10m                                  |
|   | Charging method         | Solar power                            |
|   | Colar charging time     | 6-8hrs by bright sunshine              |
|   | Lighting time           | 3-5 nights                             |
|   | Sensor                  | Night sensor + Voice controller        |
|   | Material                | Aluminum Alloy (oxidition)             |
|   | IP level                | 65                                     |
|   | Working<br>Temperature  | -25°C to 65°C                          |
|   | Warrenty                | 3 years                                |
|   | Product size            | 60*100*600mm                           |
|   | Carton size             | 69*26*20CM (2pcs per carton)           |
|   |                         |                                        |